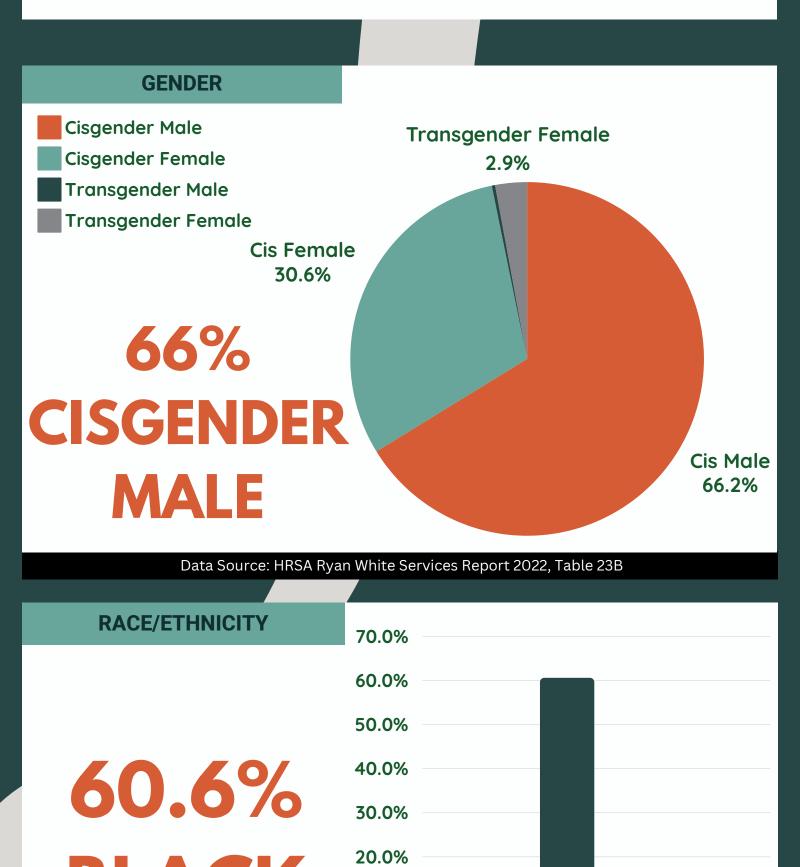

## EMA PART A CLIENT DEMOGRAPHICS 2022

**CLICK HERE FOR MORE DETAILS ON THIS SET OF INFOGRAPHICS** 

**POPULATION SIZE:** The total NON-ADAP clients served in the EMA according to HRSA Ryan White Services Report is **19,039**. The numbers below are based on that N.