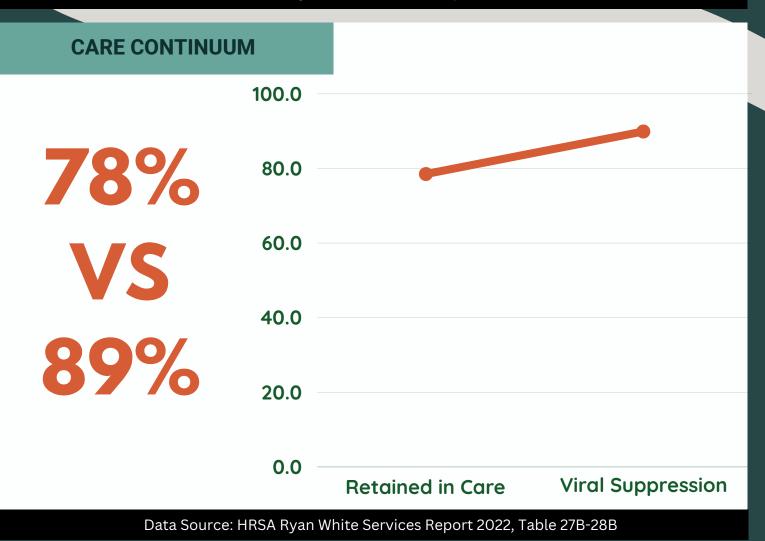

## EMA PART A CLIENT DEMOGRAPHICS 2022

**CLICK HERE FOR MORE DETAILS ON THIS SET OF INFOGRAPHICS** 

**POPULATION SIZE:** The total NON-ADAP clients served in the EMA according to HRSA Ryan White Services Report is **19,039**. The numbers below are based on that N.





Data Source: HRSA Ryan White Services Report 2022, Table 21B



## **EMA PART A CLIENT DEMOGRAPHICS 2022** CONTINUED

**CLICK HERE FOR MORE DETAILS ON THIS SET OF INFOGRAPHICS** 

**POPULATION SIZE:** The total NON-ADAP clients served in the EMA according to HRSA Ryan White Services Report is 19,039. The numbers below are based on that N.



Data Source: HRSA Ryan White Services Report 2022, Table 26B