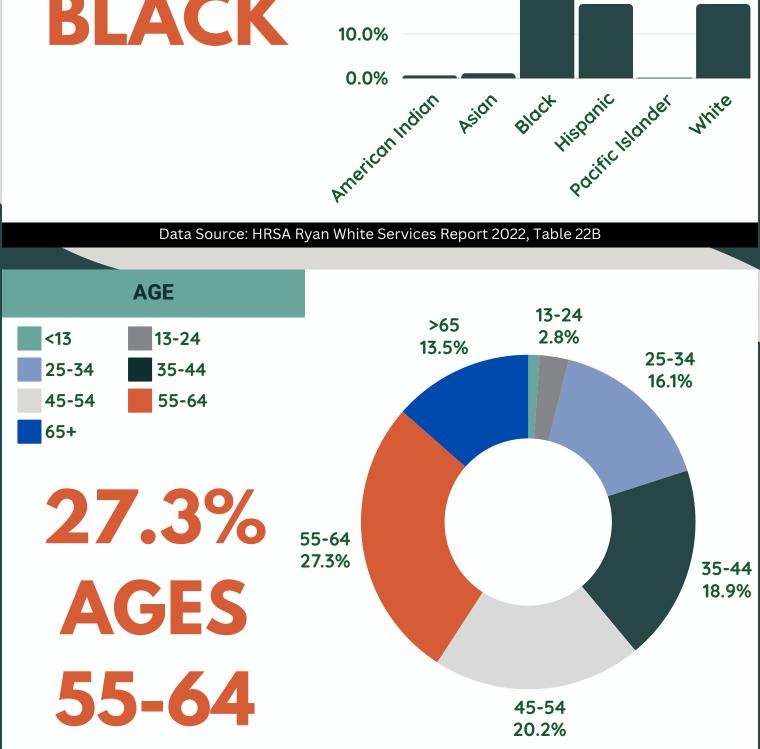

## **EMA PART A CLIENT DEMOGRAPHICS 2022** CONTINUED

**CLICK HERE FOR MORE DETAILS ON THIS SET OF INFOGRAPHICS** 

**POPULATION SIZE:** The total NON-ADAP clients served in the EMA according to HRSA Ryan White Services Report is 19,039. The numbers below are based on that N.