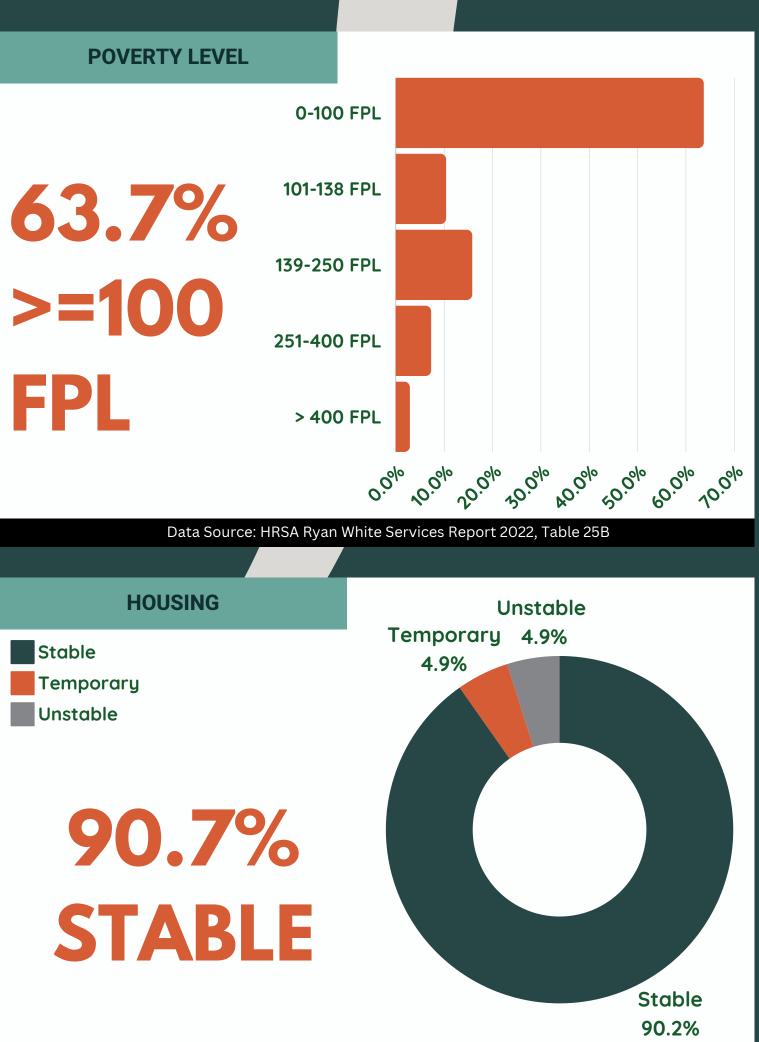

## EMA PART A CLIENT DEMOGRAPHICS 2022

**CLICK HERE FOR MORE DETAILS ON THIS SET OF INFOGRAPHICS** 

**POPULATION SIZE:** The total NON-ADAP clients served in the EMA according to HRSA Ryan White Services Report is **19,039**. The numbers below are based on that N.





Data Source: HRSA Ryan White Services Report 2022, Table 21B



## **EMA PART A CLIENT DEMOGRAPHICS 2022** CONTINUED

**CLICK HERE FOR MORE DETAILS ON THIS SET OF INFOGRAPHICS** 

**POPULATION SIZE:** The total NON-ADAP clients served in the EMA according to HRSA Ryan White Services Report is 19,039. The numbers below are based on that N.



Data Source: HRSA Ryan White Services Report 2022, Table 26B