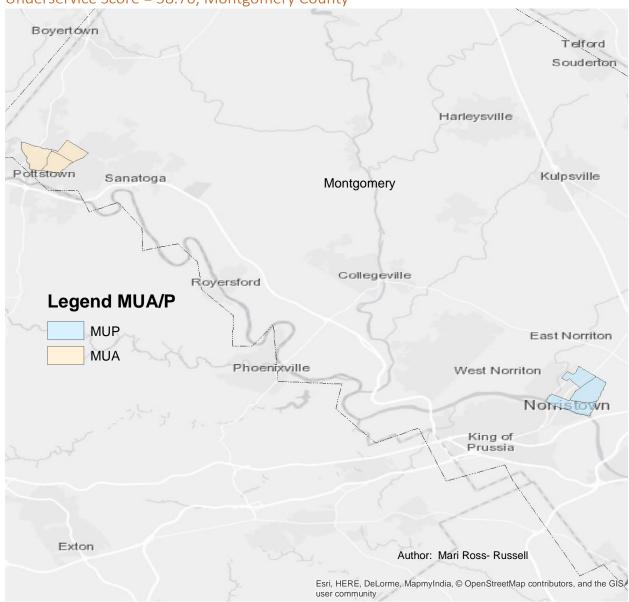

Figure A6: Medically Underserved Population, Low Income Population, Index of Medical Underservice Score = 61.90 and Medically Underserved Area, Index of Medical Underservice Score = 58.70, Montgomery County

In the case of Figure A6, parts of Pottstown and Norristown within Montgomery County were identified as either an MUP or MUA. Sections of Pottstown have an MUA score of 58.70 and areas within Norristown have an Low Income MUP score of 61.90.