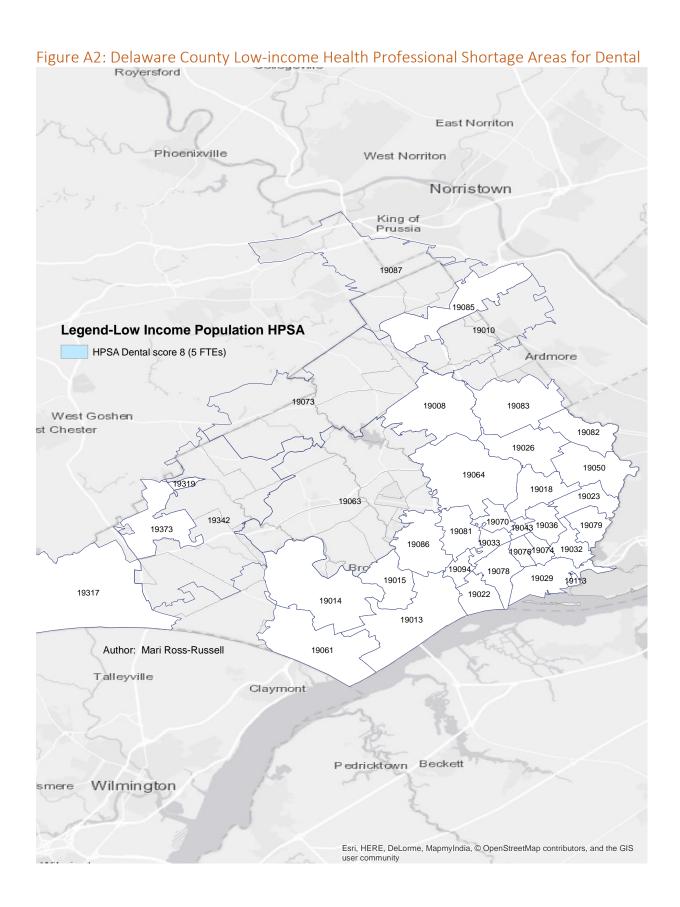

\_

<sup>&</sup>lt;sup>2</sup> https://datawarehouse.hrsa.gov/tools/analyzers/HpsaFindResults.aspx

Figure A1: Philadelphia County Low-income Health Professional Shortage Areas for Dental

Figure 2 shows the HPSA for HPSA Low-income populations by Dental provider shortage. The area shown in blue is Chester City and has a HPSA designation score of 8 and 5 FTEs for an estimated population of 38,000. Philadelphia and Delaware counties are the only two counties in the EMA to have the HPSA Low-Income population designation in combination with Dental provider identified by census tract. With respect to the Medically Underserved Areas and Populations the only county to have a governor's exception designation at the HRSA data warehouse was Bucks County<sup>3</sup>.