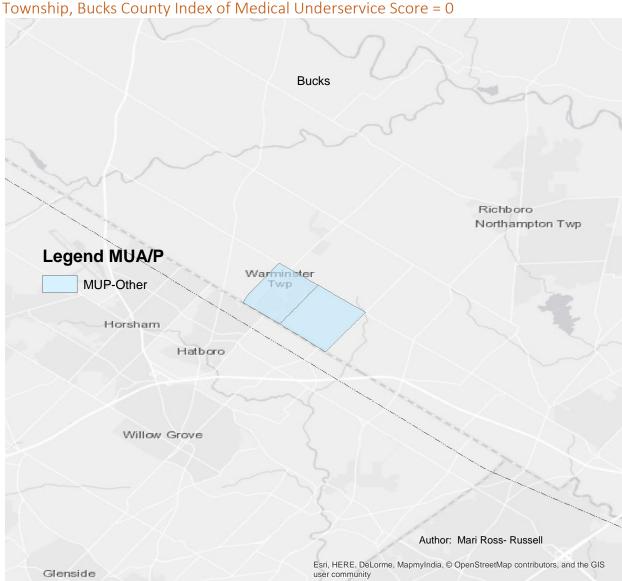

Figure A3: Medically Underserved Population – Governor's Exception Warminster Township. Bucks County Index of Medical Underservice Score = 0

Within Bucks County, Warminster Township has a designation as a Governor's Exception Medically Underserved Population with an index of Medical Underservice score of 0 (Figure A3). A score of zero according to HRSA represents a completely underserved population.