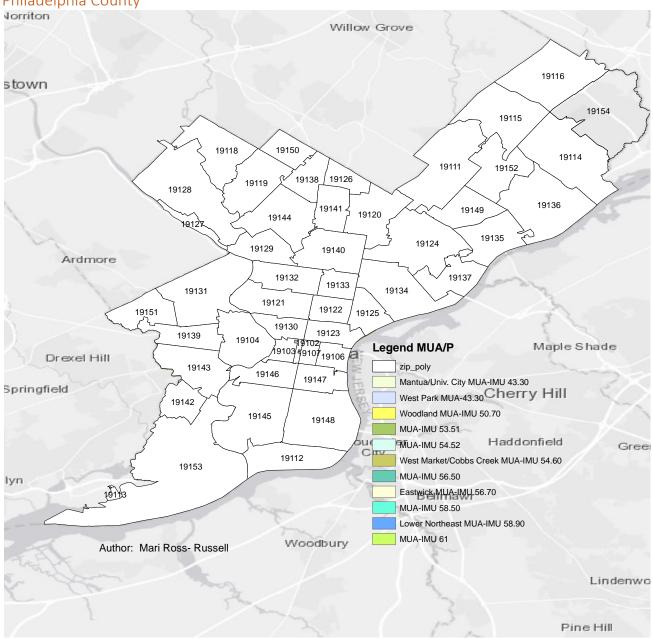

Philadelphia has several areas designated as either a MUP or MUA. The eleven areas and scores are shown in the legend for the map.

Figure A8: Medically Underserved Population, Low Income Population, Index of Medical