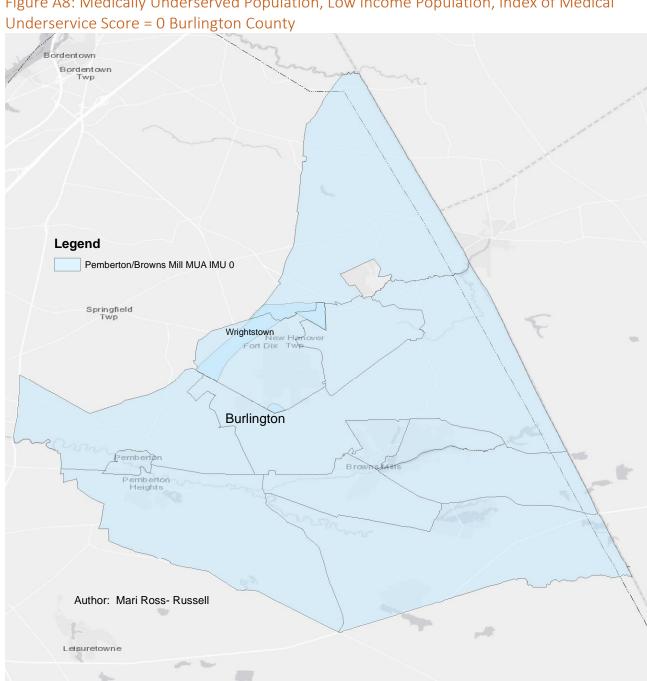

Philadelphia has several areas designated as either a MUP or MUA. The eleven areas and scores are shown in the legend for the map.

Figure A8: Medically Underserved Population, Low Income Population, Index of Medical

The medically underserved areas shown in Figure A8 represent one of the few areas with a zero designation or an area that is considered to be completely underserved.

user community

Esri, HERE, DeLorme, MapmyIndia, © OpenStreetMap contributors, and the GIS