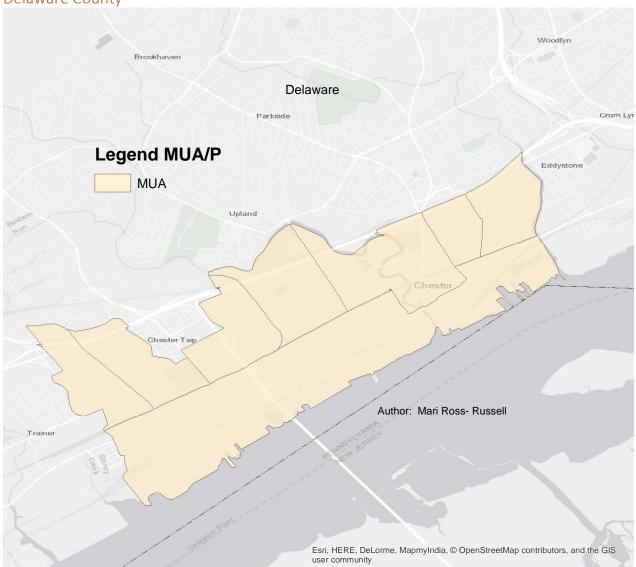

Figure A5: Medically Underserved Area, Index of Medical Underservice Score = 55.80, Delaware County

Figure A5 show parts of Chester City in Delaware County and represent a medically underserved area. The score is 55.80 out of 100.