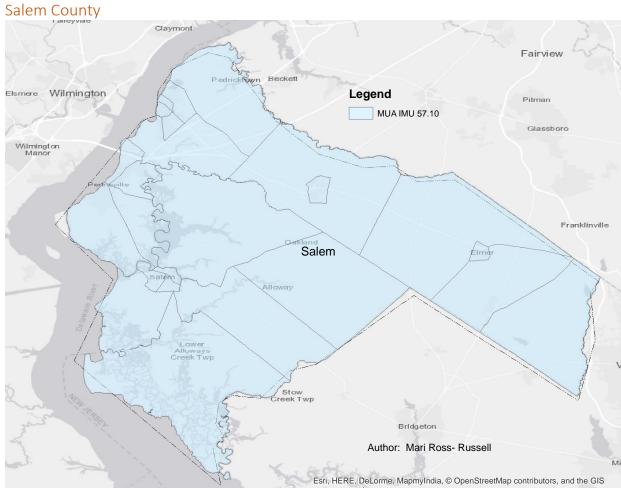

Figure A11: Medically Underserved Area, Index of Medical Underservice Score = 57.10

The entire county of Salem in Southern New Jersey is considered a medically underserved area with a score of 57.10.