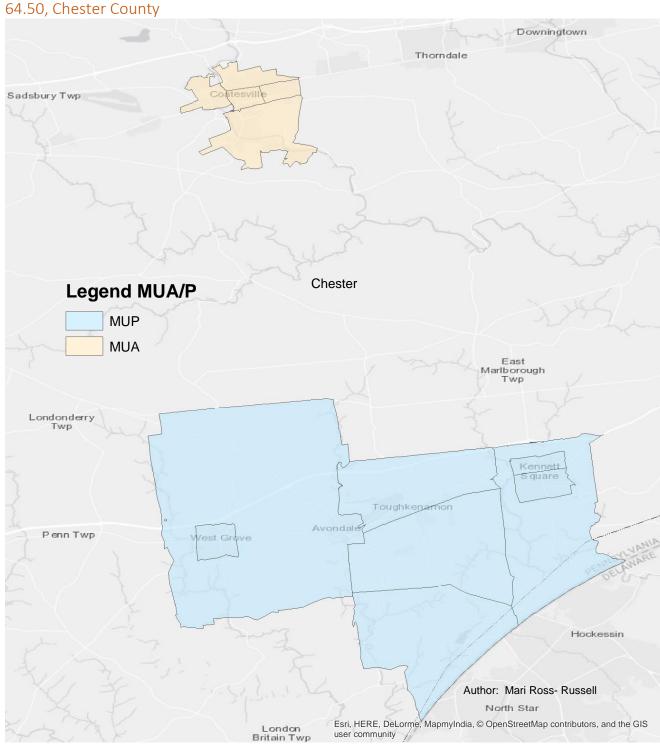

Figure A4 represents areas within Chester County. The medically underserved population in this case are non-English speaking Hispanic migrant farm workers and low-income populations which are shown in blue. The IMU score for this population is 54.60. The populations identified are within the Avondale borough, London Grove borough, Kennett Square borough, Kennett Township and West Grove borough.

The areas shown in tan in the same figure represent medically underserved areas with an IMU of 61.50. These areas are Coatesville City, Modena borough and South Coatesville borough.

Figure A4: Medically Underserved Population, Migrant Farm Workers and Non-English-Speaking Hispanics as well as Low Income Population, Index of Medical Underservice Score = 54.60 and Medically Underserved Area, Index of Medical Underservice Score = 64.50. Chester County

The areas in the figure above, A4, represent the MUP and MUA in Chester County. As you can see from the map there are a few townships, towns, boroughs and or cities highlighted. Coatesville is the MUA

with a score of 64.50 and is shown in tan. The area in light blue is for MUP and in this case the populations are non-English speaking Hispanics, migrant farm workers and low-income. The overall score out of 100 is 54.60.