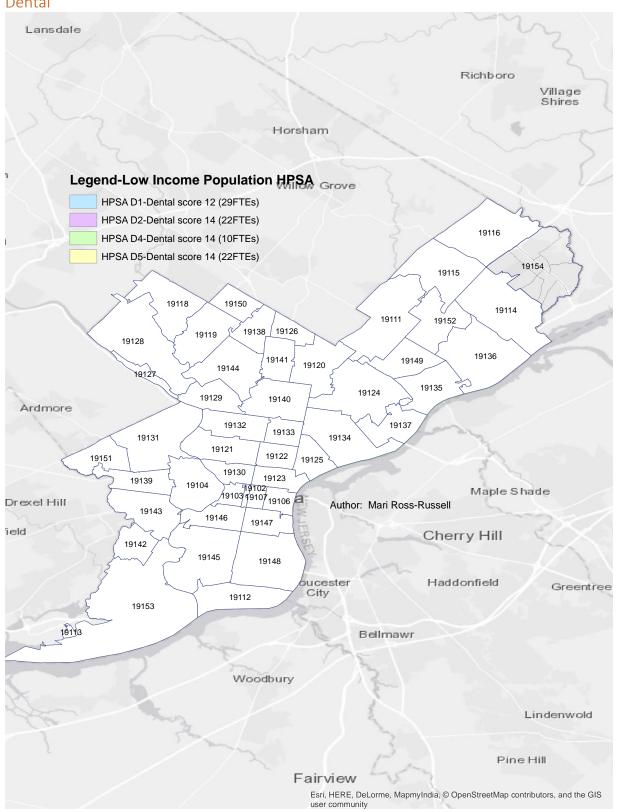

Each provider listed has a HPSA designation

The following figure represents the low-income population HPSA designation for Philadelphia County. The HRSA data warehouse<sup>2</sup> was searched for each county in the EMA to identify both HPSA and Medically Underserved Areas and Populations. The shortage areas identified by census tract were solely for dental services and were mapped using ESRI ArcMap 10.5.1. The section which is primarily within North Philadelphia, shown as blue, has an overall score of 12, and has a total of 22 full time equivalent (FTE) dental providers for an estimated population of 210,000. The Olney or Mount Airy section shown in purple, has a score of 14 and 22 FTEs for an estimated population total as of 2016 of 190,000. The area toward the lower northeast or green section shown also had a score of 14 but only 10 FTE dental providers for an estimated population of 220,000. The yellow section shown, with an estimated population as of 2016 of 340,000 representing portions of west and southwest Philadelphia, had 22 FTEs and a score of 14.

\_

<sup>&</sup>lt;sup>2</sup> https://datawarehouse.hrsa.gov/tools/analyzers/HpsaFindResults.aspx

Figure A1: Philadelphia County Low-income Health Professional Shortage Areas for Dental

Figure 2 shows the HPSA for HPSA Low-income populations by Dental provider shortage. The area shown in blue is Chester City and has a HPSA designation score of 8 and 5 FTEs for an estimated population of 38,000. Philadelphia and Delaware counties are the only two counties in the EMA to have the HPSA Low-Income population designation in combination with Dental provider identified by census tract. With respect to the Medically Underserved Areas and Populations the only county to have a governor's exception designation at the HRSA data warehouse was Bucks County<sup>3</sup>.