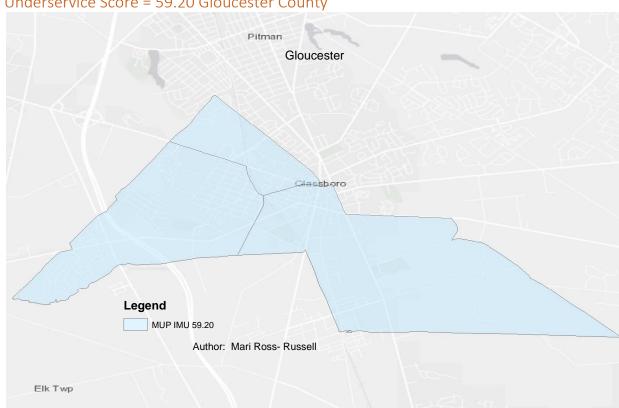

Various sections of Camden City in Camden County are considered a medically underserved area, as seen in Figure A9. The geographic area identified has an index of medical underservice score of 48.40.

Figure A10: Medically Underserved Population, Low Income Population, Index of Medical Underservice Score = 59.20 Gloucester County

Figure A10 covers a low income medically underserved population in Gloucester County within parts of Glassboro. The IMU score for this location is 59.20 out of 100.

Esri, HERE, DeLorme, MapmyIndia, © OpenStreetMap contributors, and the GIS user community Clayton